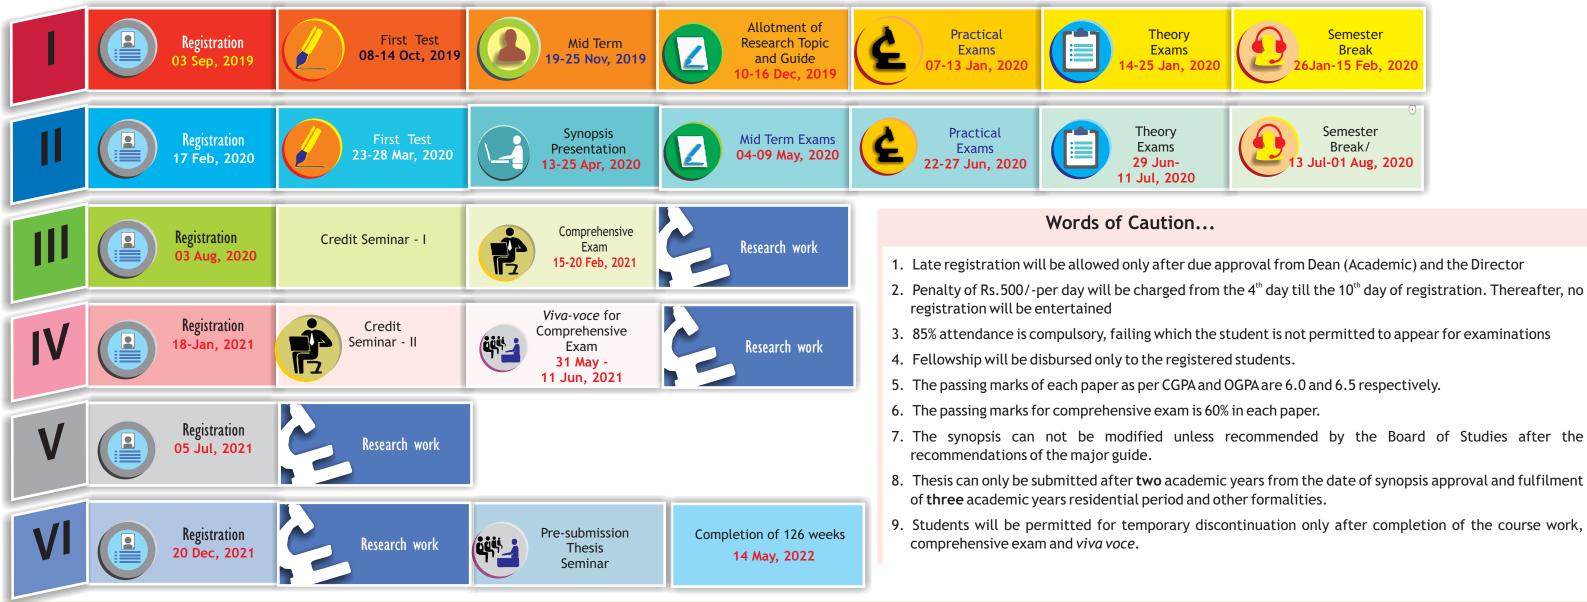

# Ph.D. 2019-22 Calendar of events

### Important instructions...

- 1. Strictly adhere to the schedule as mentioned in the calendar
- 2. Decide a broad title of research within 1-15 Nov., 2019 and choose II semester courses accordingly
- 3. Minor courses for second semester need to be selected in consultation with the Advisory Committee
- 4. The synopsis should be submitted on or before 30 April 2020.
- 5. Students who are away from the institute for field/research work may register on-line with fee receipt and submit progress report to academiccell@cife.edu.in